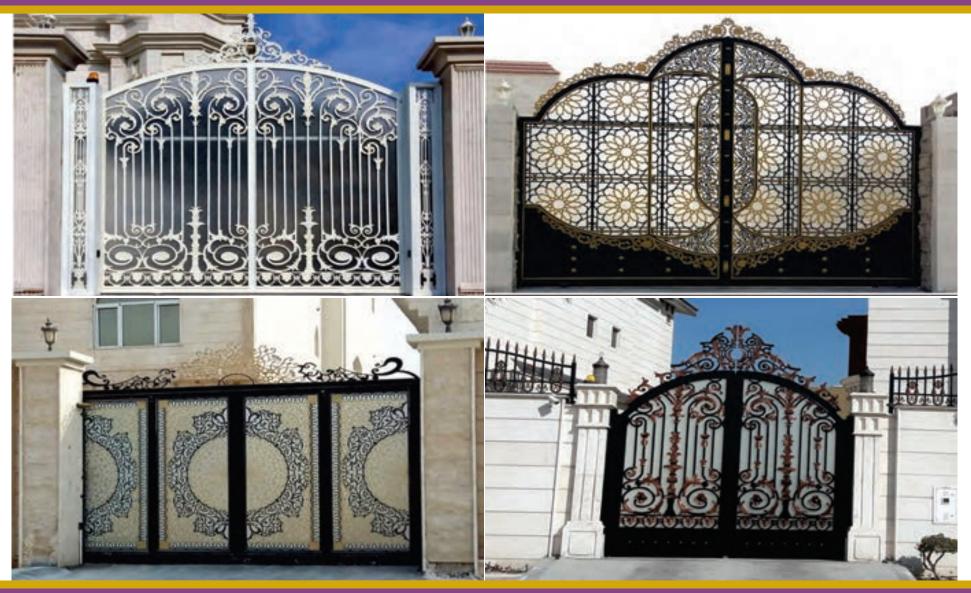

### **DECORATIVE STEEL GATE WITH FENCE**

Fabrication and Installation of Decorative Steel work