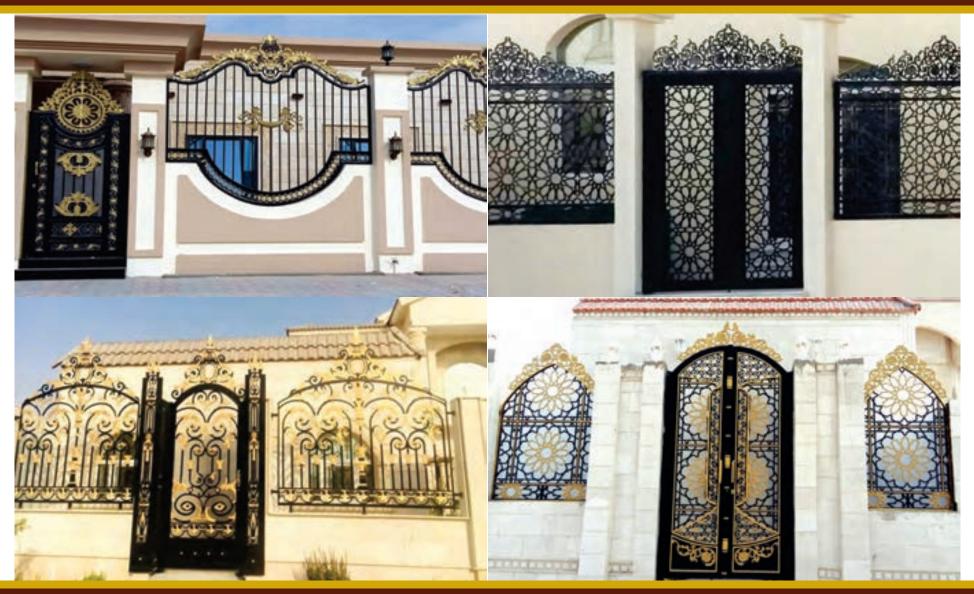

### **DECORATIVE STEEL GATE WITH FENCE**

Fabrication and Installation of Decorative Steel work