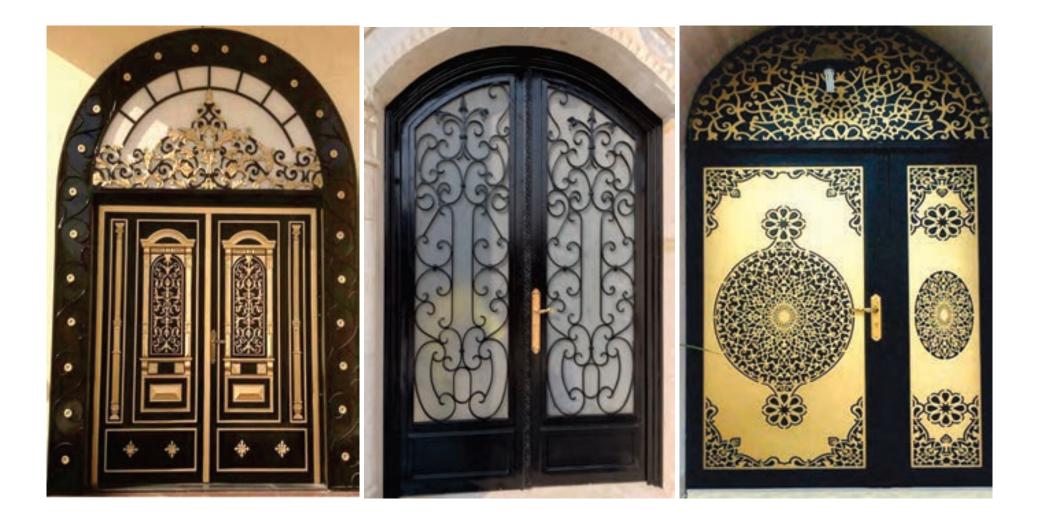

#### **OUR SERVICES:**

Gulf Style Group provide **Fabrication and installation of Decorative Steel Double Gate, Single Gate/Door, Staircase, Hand Rail and Fences** which the clients are free to select colour combinations, Patterns, Textures and customized design as per required valuable customers that meets their individual's requirements. A team of well educated and highly trained staff effectively guide our customers to make the most appropriate selection is one of secretes behind the success of Gulf Style Group we are trusted to take full accountability of our projects and maximize the allocation of resources in order to provide what our clients requirements. customized design as per valuable customers required.