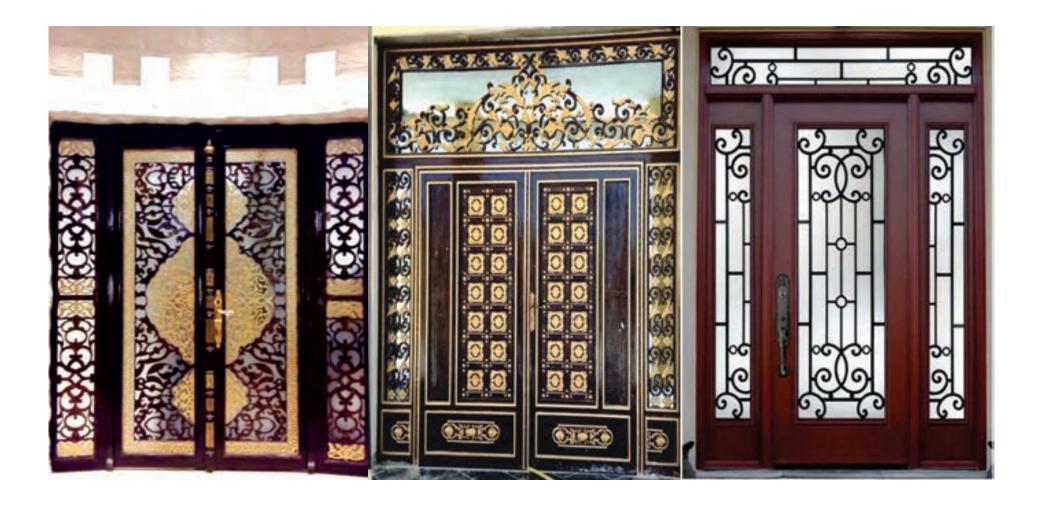

#### **OUR SERVICES:**

Gulf Style Group provide **Fabrication and installation of Decorative Steel Double Gate, Single Gate/Door, Staircase, Hand Rail and Fences** which the clients are free to select colour combinations, Patterns, Textures and customized design as per required valuable customers that meets their individual's requirements. A team of well educated and highly trained staff effectively guide our customers to make the most appropriate selection is one of secretes behind the success of Gulf Style Group we are trusted to take full accountability of our projects and maximize the allocation of resources in order to provide what our clients requirements. customized design as per valuable customers required.