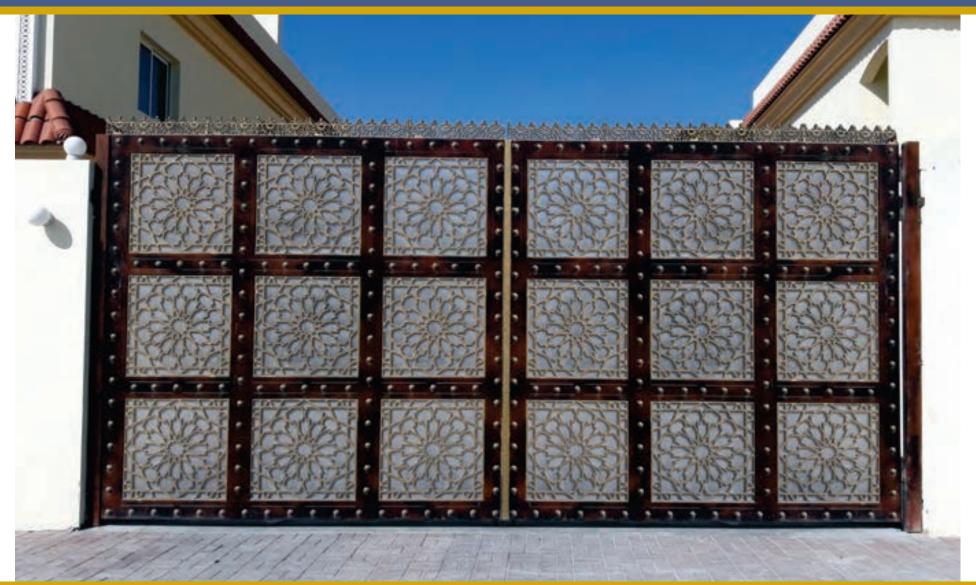

### **DECORATIVE STEEL GATE WITH FENCE**

Fabrication and Installation of Decorative Steel work